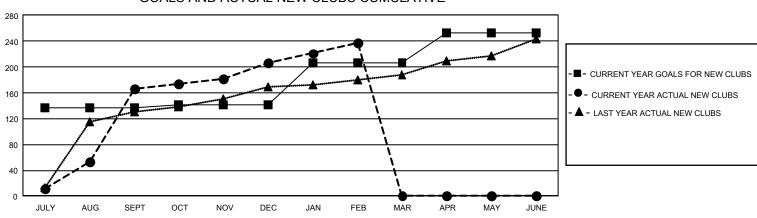

## GAT MONTHLY MEMBERSHIP PROGRESS REPORT

GMT Constitutional Area 6 - S, Group C

REPORT DOES NOT INCLUDE CLUBS IN UNDISTRICTED AREAS.

| Clubs                 |               |           |               | Members               |                         |                         |                                                    |
|-----------------------|---------------|-----------|---------------|-----------------------|-------------------------|-------------------------|----------------------------------------------------|
| RESULTS FOR 2023-2024 |               |           |               | RESULTS FOR 2023-2024 |                         |                         |                                                    |
| QUARTER               | NEW CLUB GOAL | NEW CLUBS | DROPPED CLUBS | QUARTER               | MBER GROWTH NET<br>GOAL | MEMBER GROWTH<br>ACTUAL | DROPPED MEMBERS<br>ACTUAL (including<br>transfers) |
| JULY/AUG/SEPT         | 408           | 166       | 36            | JULY/AUG/SEPT         | 1804                    | 6,399                   | 2,198                                              |
| OCT/NOV/DEC           | 15            | 41        | 120           | OCT/NOV/DEC           | 957                     | 2,537                   | 4,218                                              |
| JAN/FEB/MAR           | 195           | 30        | 38            | JAN/FEB/MAR           | 879                     | 2,197                   | 1,078                                              |
| APR/MAY/JUNE          | 141           | 0         | 0             | APR/MAY/JUNE          | 615                     | 0                       | 0                                                  |