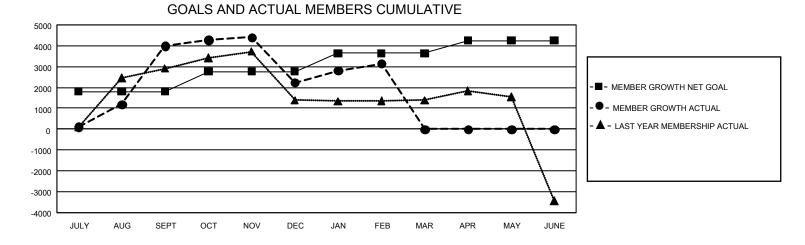

## GAT MONTHLY MEMBERSHIP PROGRESS REPORT

GMT Constitutional Area 6 - S, Group C

REPORT DOES NOT INCLUDE CLUBS IN UNDISTRICTED AREAS.

| Clubs                 |               |           |               | Members               |                         |                         |                                                    |
|-----------------------|---------------|-----------|---------------|-----------------------|-------------------------|-------------------------|----------------------------------------------------|
| RESULTS FOR 2023-2024 |               |           |               | RESULTS FOR 2023-2024 |                         |                         |                                                    |
| QUARTER               | NEW CLUB GOAL | NEW CLUBS | DROPPED CLUBS | QUARTER               | MBER GROWTH NET<br>GOAL | MEMBER GROWTH<br>ACTUAL | DROPPED MEMBERS<br>ACTUAL (including<br>transfers) |
| JULY/AUG/SEPT         | 408           | 166       | 36            | JULY/AUG/SEPT         | 1804                    | 6,399                   | 2,198                                              |
| OCT/NOV/DEC           | 15            | 41        | 120           | OCT/NOV/DEC           | 957                     | 2,537                   | 4,218                                              |
| JAN/FEB/MAR           | 195           | 30        | 38            | JAN/FEB/MAR           | 879                     | 2,197                   | 1,078                                              |
| APR/MAY/JUNE          | 141           | 0         | 0             | APR/MAY/JUNE          | 615                     | 0                       | 0                                                  |